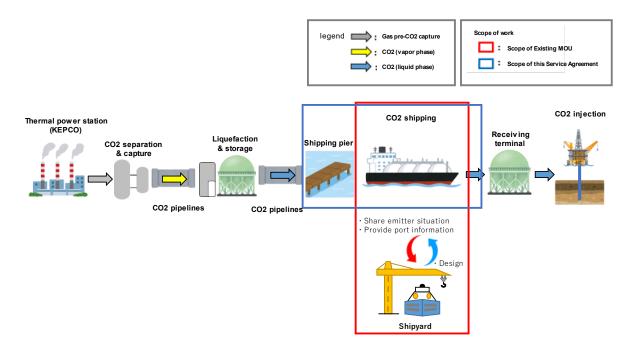

### <u>"K" LINE and KEPCO Sign Service Agreement on Development</u> of Liquefied CO<sub>2</sub> Carrier Design for CCS Value Chain

Kawasaki Kisen Kaisha, Ltd. ("K" LINE) and Kansai Electric Power Co., Inc. (KEPCO) have jointly studied optimal marine transportation and storage schemes for the liquefied CO<sub>2</sub> from KEPCO's thermal power plants to develop the Carbon dioxide Capture and Storage (CCS) value chain since the signing of a memorandum of understanding on January 19, 2023.

Having completed an initial joint study on liquefied  $CO_2$  shipping, the two companies have now entered into a service agreement to study feasibility related to the liquefied  $CO_2$  carrier's design involving domestic and foreign shipyards. This detailed study, which includes design development by shipyards, is ahead of the initiatives of other  $CO_2$  emitters.

Based on this Service Agreement, "K" LINE and KEPCO will study and develop optimal specifications for liquefied CO<sub>2</sub> carriers and aim to realize liquefied CO<sub>2</sub> marine transportation.

Outline

- Summarization of issues in the design of an optimal liquefied CO<sub>2</sub> carrier, ship building technologies and shipping costs aiming for the fast realization of liquefied CO<sub>2</sub> marine transportation.
- · Feasibility studies related to liquefied CO<sub>2</sub> carrier designs implemented by shipyards

#### Scope of Work in this Service Agreement